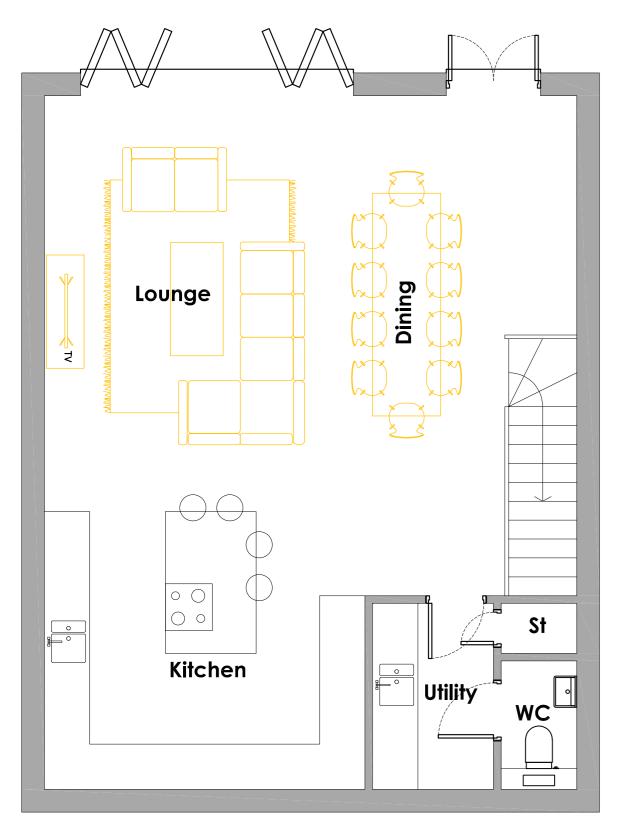

NG NO.

MC \*

126\_SP-01

PROPOSED SITE PLAN 1:100 @ A1 EXISTING BUILDING

Existing hedgerow fronting Bryn Road to be removed to create new extending —vehicular access road to new

development. Hedgerow cut back along southern boundary at vehicular access

(Bryn Road) providing suitable visibility

New stone faced / concrete retaining wall installed

to support existing vehicular drive to southern

boundary and retaining wall installed to support new housing development off Bryn Road

splay. Refer to AIA Ref. 20258





NOTES

All dimensions to be checked on site. DMC Ltd. accepts no responsibility for any unauthorised amendments to the drawing and does not permit unauthorised copying of the drawing. This drawing is copyright and remains the property of DMC Ltd. unless otherwise agreed.



PROPOSED LOWER GROUND FLOOR PLAN 1:50 @A2





## Window Reveal Detail