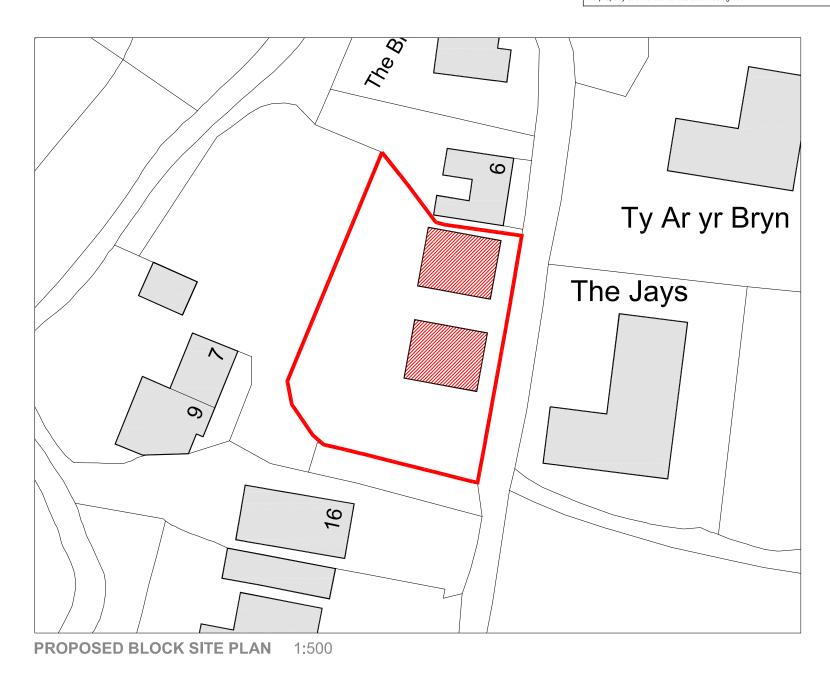

NOTES

All dimensions to be checked on site. DMC Ltd. accepts no responsibility for any unauthorised amendments to the drawing and does not permit unauthorised copyling of the drawing. This drawing is copyright and remains the property of DMC Ltd. unless otherwise agreed.





Existing front boundary wall to adjoining

neighbours property approx. 900mm height

## ARCHITECTURE & DESIGN

## info@dmcdesign.co

Proposed Residential Development
Land adjacent to No.6 Bryn Road
Bryn Road, Flint

DRAWING TITLE

Proposed Site Plan

PLANNING

NINING

N CHECKED DRAWING NO.

MC \*

126\_SP-01

PROPOSED SITE PLAN 1:100 @ A1 EXISTING BUILDING

Existing hedgerow fronting Bryn Road to be removed to create new extending —vehicular access road to new

development. Hedgerow cut back along southern boundary at vehicular access

(Bryn Road) providing suitable visibility

New stone faced / concrete retaining wall installed

to support existing vehicular drive to southern

boundary and retaining wall installed to support new housing development off Bryn Road

splay. Refer to AIA R