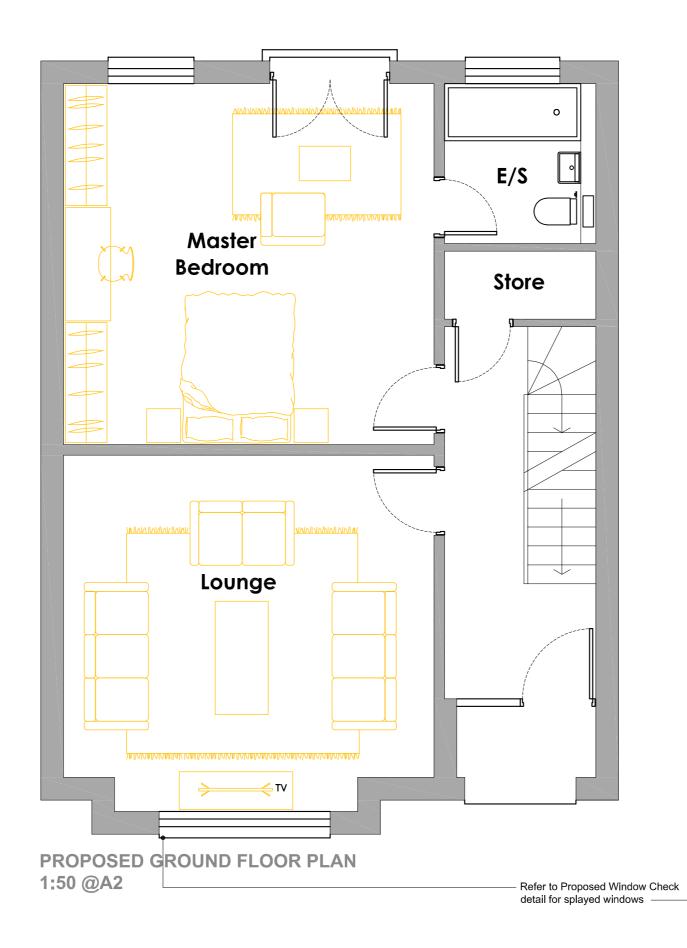

1:100 @ A1 EXISTING BUILDING

Existing hedgerow fronting Bryn Road to be removed to create new extending —vehicular access road to new

development. Hedgerow cut back along southern boundary at vehicular access

(Bryn Road) providing suitable visibility

New stone faced / concrete retaining wall installed

to support existing vehicular drive to southern

boundary and retaining wall installed to support new housing development off Bryn Road

splay. Refer to AIA Ref. 20258





NOTES

All dimensions to be checked on site. DMC Ltd. accepts no responsibility for any unauthorised amendments to the drawing and does not permit unauthorised copying of the drawing. This drawing is copyright and remains the property of DMC Ltd. unless otherwise agreed.



PROPOSED LOWER GROUND FLOOR PLAN 1:50 @A2





## Window Reveal Detail