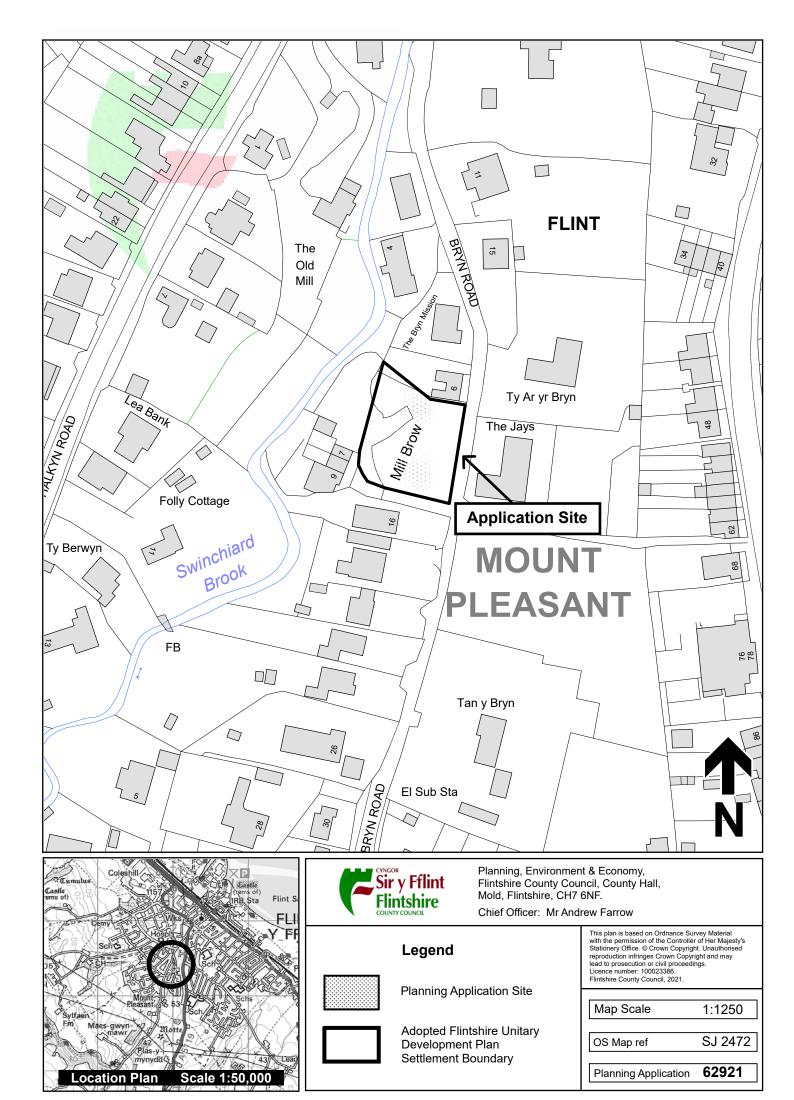

126\_SP-01

PROPOSED SITE PLAN 1:100 @ A1 EXISTING BUILDING

Existing hedgerow fronting Bryn Road to be removed to create new extending —vehicular access road to new

development. Hedgerow cut back along southern boundary at vehicular access

(Bryn Road) providing suitable visibility

New stone faced / concrete retaining wall installed

to support existing vehicular drive to southern

boundary and retaining wall installed to support new housing development off Bryn Road

splay. Refer to AIA Ref. 20258

NOTES

All dimensions to be checked on site. DMC Ltd. accepts no responsibility for any unauthorised amendments to the drawing and does not permit unauthorised copying of the drawing. This drawing is copyright and remains the property of DMC Ltd. unless otherwise agreed.