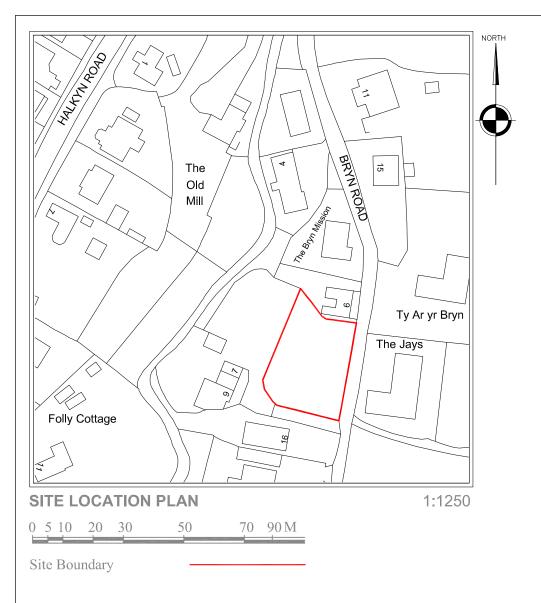

NOTES

All dimensions to be checked on site. DMC Ltd. accepts no responsibility for any unauthorised amendments to the drawing and does not permit unauthorised copyling of the drawing. This drawing is copyright and remains the property of DMC Ltd. unless otherwise agreed.





Existing front boundary wall to adjoining

neighbours property approx. 900mm height

## ARCHITECTURE & DESIGN

## info@dmcdesign.co

Proposed Residential Development
Land adjacent to No.6 Bryn Road
Bryn Road, Flint

DRAWING TITLE

Proposed Site Plan

PLANNING

NINING

N CHECKED DRAWING NO.

MC \*

126\_SP-01

PROPOSED SITE PLAN 1:100 @ A1 EXISTING BUILDING

Existing hedgerow fronting Bryn Road to be removed to create new extending —vehicular access road to new

development. Hedgerow cut back along southern boundary