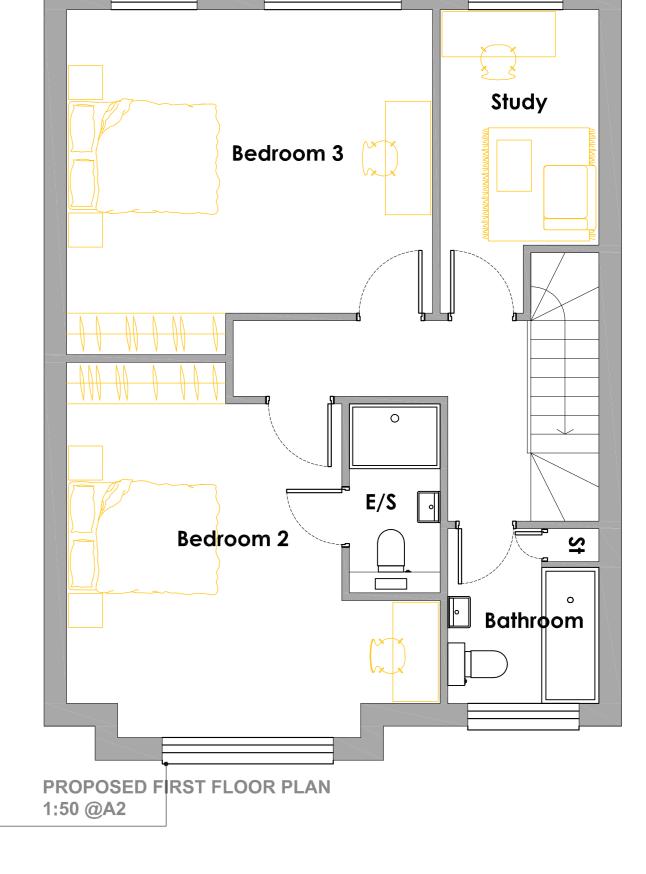

:100 @ A1 EXISTING BUILDING

Existing hedgerow fronting Bryn Road to be removed to create new extending —vehicular access road to new

development. Hedgerow cut back along southern boundary at vehicular access

(Bryn Road) providing suitable visibility

New stone faced / concrete retaining wall installed

to support existing vehicular drive to southern

boundary and retaining wall installed to support new housing development off Bryn Road

splay. Refer to AIA Ref. 20258





NOTES

All dimensions to be checked on site. DMC Ltd. accepts no responsibility for any unauthorised amendments to the drawing and does not permit unauthorised copying of the drawing. This drawing is copyright and remains the property of DMC Ltd. unless otherwise agreed.



PROPOSED LOWER GROUND FLOOR PLAN 1:50 @A2





## Window Reveal Detail